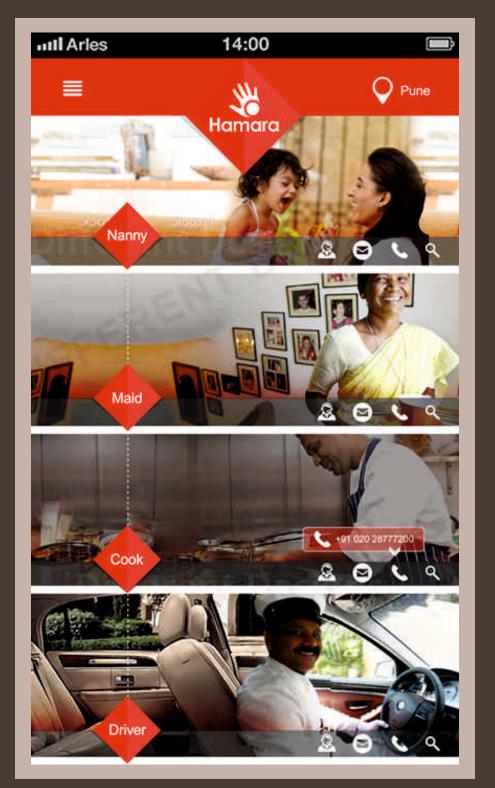

# Sayli Damle Patil UI / UX & GRAPHIC DESIGNER

Email : saylidamlepatil@gmail.com Mobile : 9359951881

# UI / INTERACTIVE DESIGN



### JumpInJumpOut Mobile App UI





# SmartCommute

Mobile App UI





### Finlearnacademy

Mobile App UI





## Hamara Mobile App UI

### **Personal Branding**

Mobile App UI



| !dea |            |              | "[] ▼⊿ 🗎 1:53 |     |               |          |              |
|------|------------|--------------|---------------|-----|---------------|----------|--------------|
|      | W          | ho Are You?  |               |     |               |          |              |
|      |            | Businessman  |               |     |               |          |              |
|      | $\bigcirc$ | Entrepreneur |               |     |               |          |              |
|      | $\bigcirc$ | Employee     |               |     |               |          |              |
|      | $\bigcirc$ | Student      |               |     |               |          |              |
|      | _          |