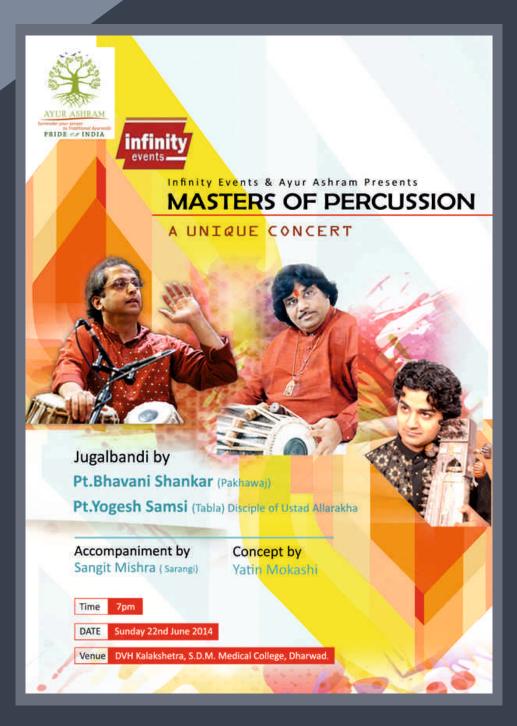

## MASTER OF PERCUSSION

Poster Design

Sparsh Ayurveda And Infinity Events Presents

### Tabla Solo by Pt. Yogesh Samsi.

TABLA

### On July 26th Saturday, at 6.00 PM

Srujana Ranga Mandir KCD College Campus, Dharwad.

### Tabla Workshop At

Mayur Aaditya Resort, P.B. Road, Navlur, Dharwad- 580009 Date: 26 / 27 July 2014. Time: 10.00 AM to 5.00 PM