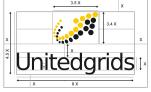

### **UNITEDGRIDS** Branding Guidelines

Logo Dimensions

Unitedgrids 15mm Unitedgrids Unitedgrids Below 15mm

Brand Guidelines

### Clear Space

The Unitedgrids logo requires clear space in order to maximize its presence. The clear space around the logo prevents any graphic element interfering with the integrity of the mark.

The clear space is measured by the width of the 'X'.

We recommend the space surrounding this should be 1X the width of the X.

### Minimum Size

To maintain a clear and recognizable logo, we should have a minimum size. We recommend a size thats no smaller than 15mm wide.

In special circumstances where we need to use the United grids logo smaller than 15mm, we can remove the tag line underneath.