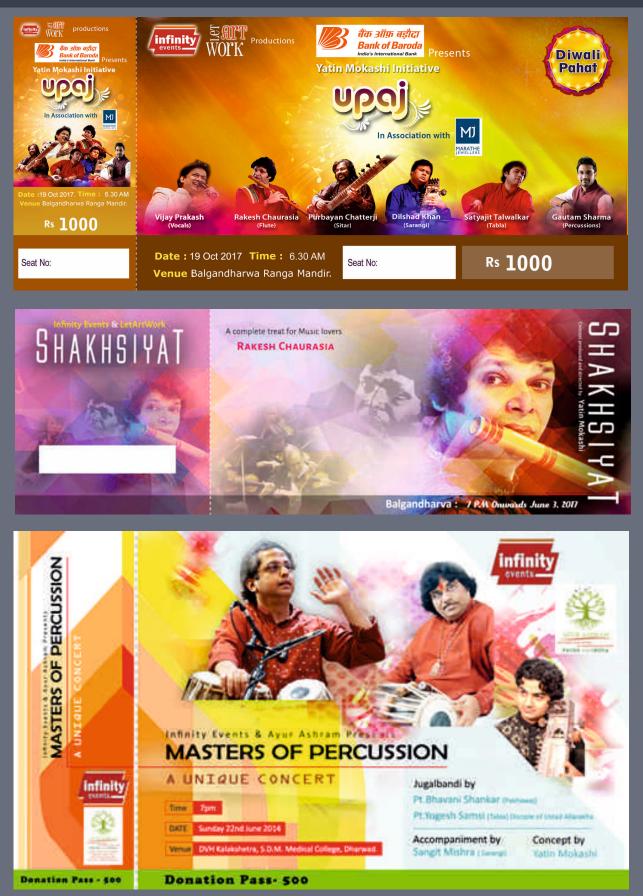

MASTER OF PERCUSSION

Poster Design

Sparsh Ayurveda And Infinity Events Presents

### Tabla Solo by Pt. Yogesh Samsi.

TABLA

### On July 26th Saturday, at 6.00 PM

Srujana Ranga Mandir KCD College Campus, Dharwad.

### Tabla Workshop At

Mayur Aaditya Resort, P.B. Road, Navlur, Dharwad- 580009 Date: 26 / 27 July 2014. Time: 10.00 AM to 5.00 PM

### MY SOUL Poster Design

## **EDUCE SOLUTIONS**

### **Brochure Design**



To reach the new high, everyone needs that little extra.





Check out Add-On courses @



WAY2K Leaflet Design



# FINLEARNACADEMY

### **Brochure Design**



# Learn To Trade Like A Professional

Registered Corporate Office : 7th Floor, The Kuby, Senapati Bapat Marg. Dadar - West, Mumbai - 400028.



### **IVIVA** Leaflet Design





### **INFINITY** Ticket Design



### **EDUCE** Paper Advert



### MIND SCRIPT Paper Advert

### **1 0 0 % J O B GUARANTEED!**



# DIGITAL DESIGN



MOTILAL OSWAL Digital Advert

### SALEEL KULKARNI Social Media Banner

A Heart to Heart talk ...

# #AskSaleel

Sunday 11th Dec, 2016 At : 9 to 11 AM IST





### **UNITEDGRIDS** Branding Guidelines





Logo Dimensions



Unitedgrids 15mm Unitedgrids Unitedgrids Below 15mm

Brand Guidelines

### Clear Space

The Unitedgrids logo requires clear space in order to maximize its presence. The clear space around the logo prevents any graphic element interfering with the integrity of the mark.

The clear space is measured by the width of the 'X'.

We recommend the space surrounding this should be 1X the width of the X.

### Minimum Size

To maintain a clear and recognizable logo