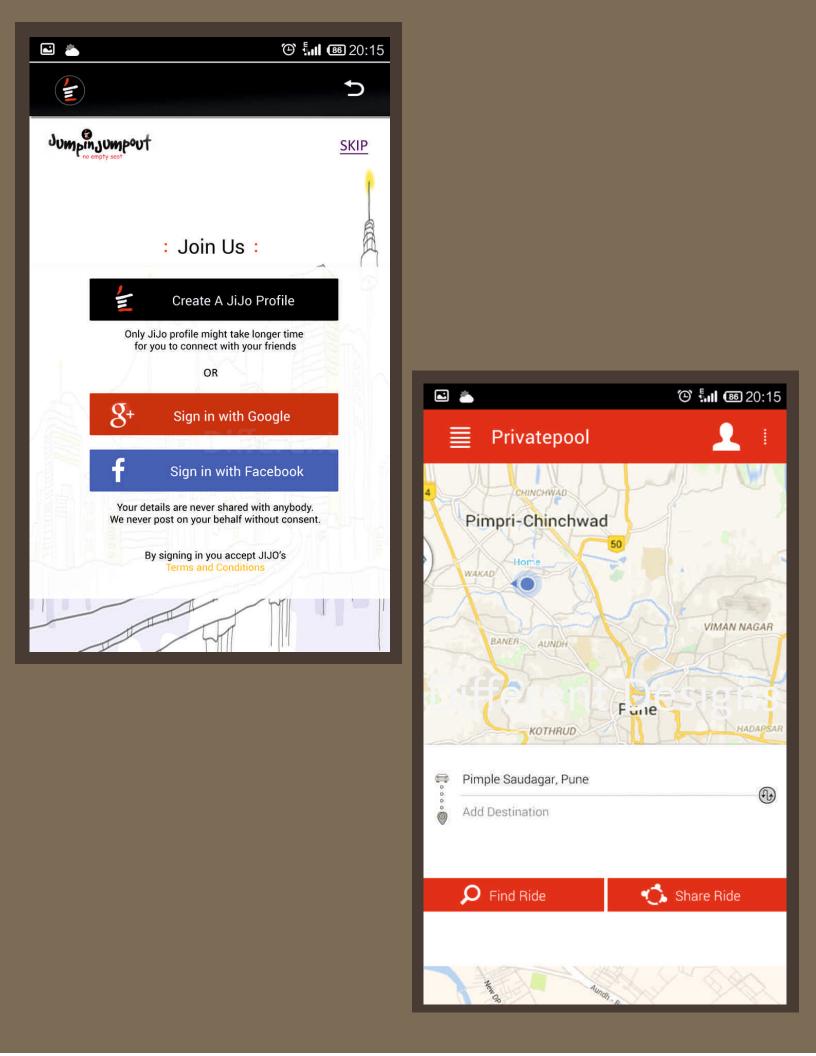

# Sayli Damle Patil UI / UX & GRAPHIC DESIGNER

Email : saylidamlepatil@gmail.com Mobile : 9359951881

# UI / INTERACTIVE DESIGN



### JumpInJumpOut Mobile App UI





# SmartCommute

Mobile App UI





### Finlearnacademy

Mobile App UI





## Hamara Mobile App UI

### **Personal Branding**

Mobile App UI



| !dea |            |              | "[] ▼⊿ 🗎 1:53 |     |               |          |              |
|------|------------|--------------|---------------|-----|---------------|----------|--------------|
|      | W          | ho Are You?  |               |     |               |          |              |
|      |            | Businessman  |               |     |               |          |              |
|      | $\bigcirc$ | Entrepreneur |               |     |               |          |              |
|      | $\bigcirc$ | Employee     |               |     |               |          |              |
|      | $\bigcirc$ | Student      |