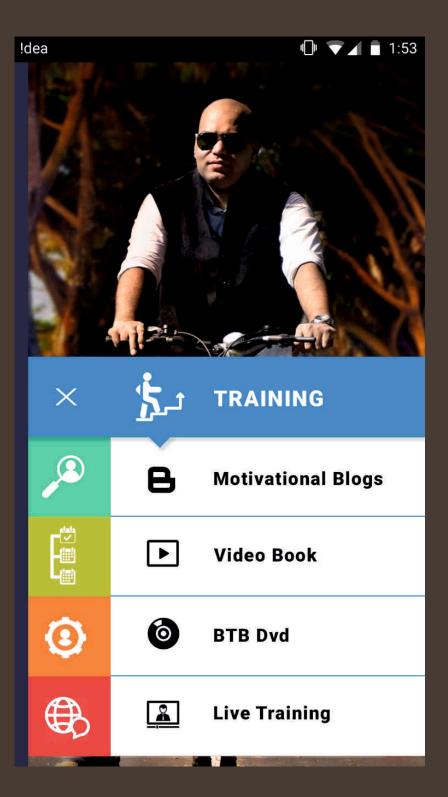

### **Personal Branding**

Mobile App UI

| !dea |            |              | "[] ▼⊿ 🗎 1:53 |     |               |          |              |
|------|------------|--------------|---------------|-----|---------------|----------|--------------|
|      | W          | ho Are You?  |               |     |               |          |              |
|      |            | Businessman  |               |     |               |          |              |
|      | $\bigcirc$ | Entrepreneur |               |     |               |          |              |
|      | $\bigcirc$ | Employee     |               |     |               |          |              |
|      | $\bigcirc$ | Student      |               |     |               |          |              |
|      | _          |              |               | !de | a             |          | 🕩 🔻 🖌 🖹 1:53 |
|      |            | Next         |               |     |               |          |              |
|      |            |              |               |     |               |          |              |
|      |            |              |               |     |               | l odir   | 1            |
|      |            |              |               |     |               | Logn     | 1            |
|      |            |              |               |     | <b>f</b> Face | book G+  | Google+      |
|      |            |              |               |     |               |          |              |
|      |            |              |               |     |               | Username |              |
|      |            |              |               |     |               |          |              |
|      |            |              |               |     |               | Password |              |
|      |            |              |               |     |               |          |              |
|      |            |              |               |     |               | Log In   |              |
|      |            |              |               |     | Forgot Passw  | vord?    | Sign Up Here |
|      |            |              |               |     |               |          |              |
|      |            |              |               |     |               |          |              |
|      |            |              |               |     |               |          |              |
|      |            |              |               |     |               |          |              |
|      |            |              |               |     |               |          |              |