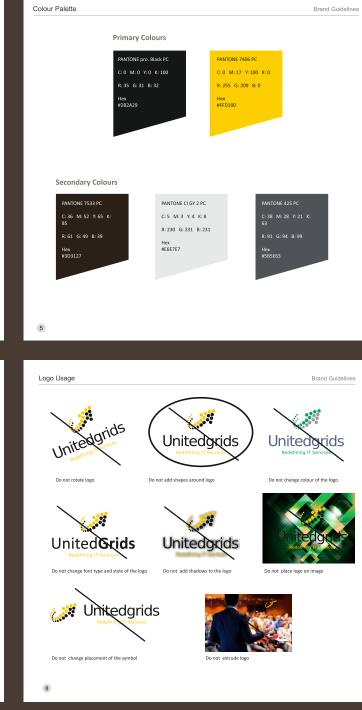

### **UNITEDGRIDS** Branding Guidelines

Logo Dimensions

Unitedgrids 15mm Unitedgrids Unitedgrids Below 15mm

Brand Guidelines

### Clear Space

The Unitedgrids logo requires clear space in order to maximize its presence. The clear space around the logo prevents any graphic element interfering with the integrity of the mark.

The clear space is measured by the width of the 'X'.

We recommend the space surrounding this should be 1X the width of the X.

### Minimum Size

To maintain a clear and recognizable logo, we should have a minimum size. We recommend a size thats no smaller than 15mm wide.

In special circumstances where we need to use the United grids logo smaller than 15mm, we can remove the tag line underneath.

### Tagline

On white background tagline shall be in black colour. On dark background tagline shall remain in brand yellow colour.

3